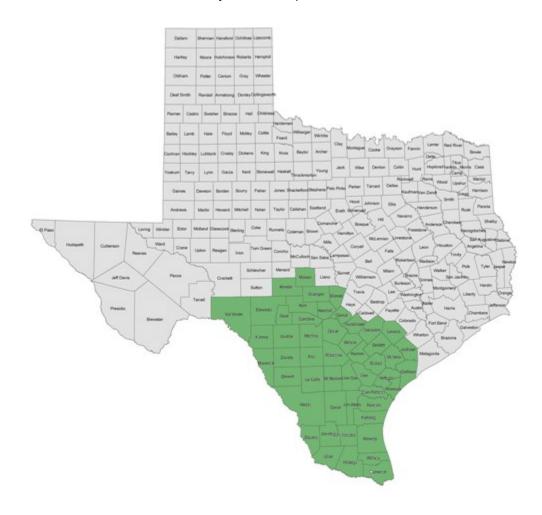

## **Territory Map**

Spectrum Lighting, Inc. San Antonio is responsible for the following Texas counties:

Aransas, Atascosa, Bandera, Bee, Bexar, Blanco, Brooks, Calhoun, Cameron, Comal, Dewitt, Dimmit, Duval, Edwards, Frio, Gillespie, Goliad, Gonzales, Guadalupe, Hidalgo, Jackson, Jim Hogg, Jim Wells, Karnes, Kendall, Kenedy, Kerr, Kimble, Kinney, Kleberg, La Salle, Lavaca, Live Oak, Mason, Maverick, McMullen, Medina, Nueces, Real, Refugio, San Patricio, Starr, Uvalde, Val Verde, Victoria, Webb, Willacy, Wilson, Zapata, Zavala